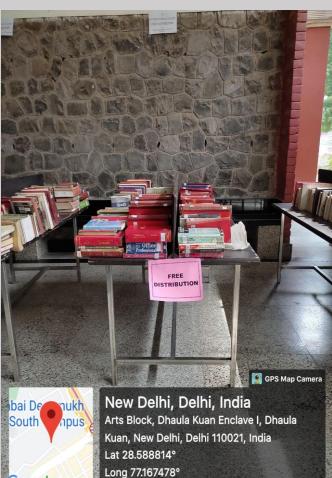

New Delhi, Delhi, India H5Q8+MW2, Dhaula Kuan Enclave I, Dhaula Kuan, New Delhi, Delhi 110021, India Lat 28.588932° Long 77.167397° 20/09/22 10:35 AM GMT +05:30

GPS Map Camera

abai Demukh South npus

New Delhi, Delhi, India Arts Block, Dhaula Kuan Enclave I, Dhaula Kuan, New Delhi, Delhi 110021, India Lat 28.588808° Long 77.16743° 22/09/22 09:57 AM GMT +05:30