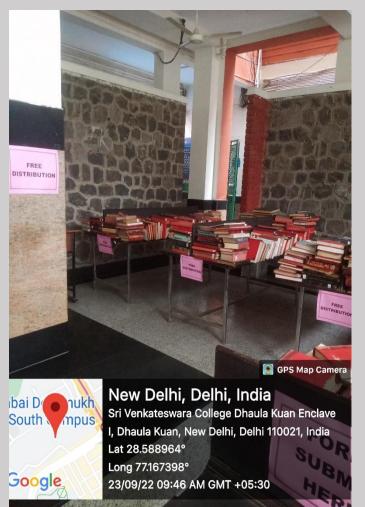

New Delhi, Delhi, India H5Q8+MW2, Dhaula Kuan Enclave I, Dhaula Kuan, New Delhi, Delhi 110021, India Lat 28.588932° Long 77.167397° 20/09/22 10:35 AM GMT +05:30

GPS Map Camera

abai Demukh South npus

New Delhi, Delhi, India Arts Block, Dhaula Kuan Enclave I, Dhaula Kuan, New Delhi, Delhi 110021, India Lat 28.588808° Long 77.16743° 22/09/22 09:57 AM GMT +05:30