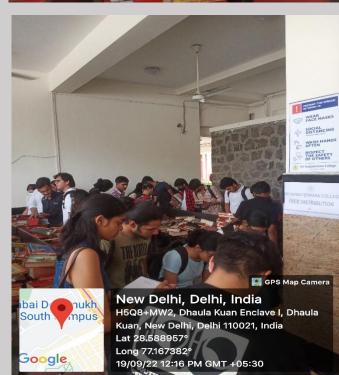

New Delhi, Delhi, India H5Q8+MW2, Dhaula Kuan Enclave I, Dhaula Kuan, New Delhi, Delhi 110021, India Lat 28.588949° Long 77.167398° 19/09/22 11:24 AM GMT +05:30

💽 GPS Map Camera

Students filling their forms