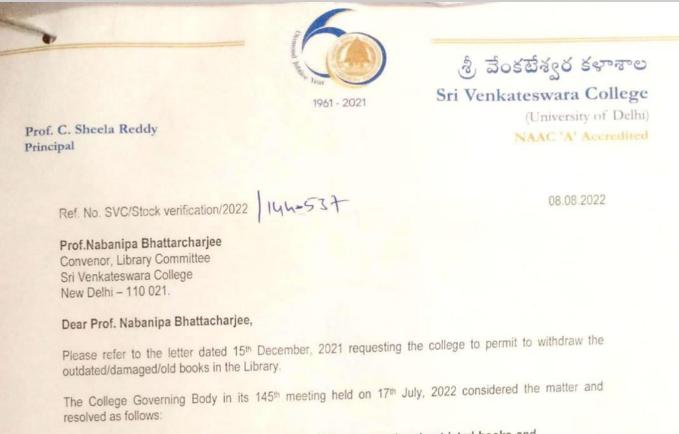

### NAAC 'A' Accredited, DBT Star Status

Benito Juarez Road, Dhaula Kuan, New Delhi-110021 Ph.: 011-24112196, 24118590, Telefax : 011-24118535 principal@svc.ac.in

Ref.no.SVC/Stock verification/2019 ) 40-380

#### Dear Dr.Nandita,

Please refer to the letters dated 8th December, 2017 and 8th October, 2018 received from the Librarian requesting the college to permit to withdraw the outdated/damaged/old books in the Library.

The College Governing Body in its 139th meeting held on 22.12.2018 considered the matter and resolved as follows:

"The Governing Body noted the list of out dated/damaged library books and permitted the Principal to write off the books from the records as per procedure"

In the light of the above, you are hereby permitted to withdraw the outdated/damaged/old books from the records and display all the damaged and outdated books for the students/staff for free distribution as decided in the earlier Governing Body meeting.

Thanking you,

Yours sincerely

PRINCIPAL

Copy to:

139 GB actions File/Stock verification File/Caretaker/M.F.