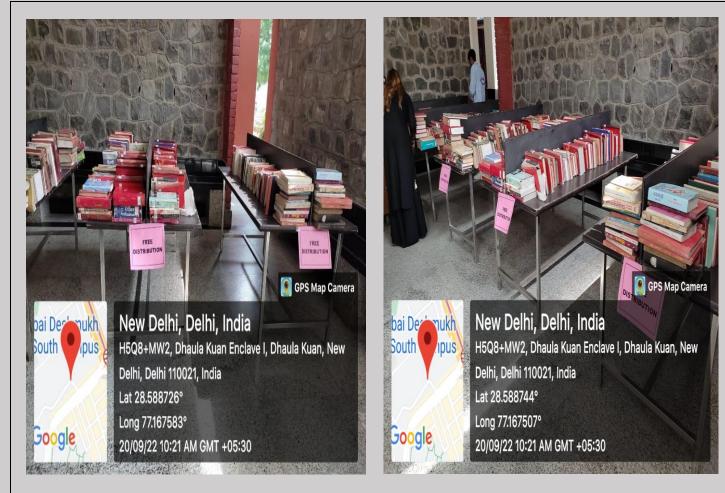

20/09/22 10:21 AM GMT +05:30

oogle

Books were displayed for free distribution

abai D

South

Google

nukh

mpus