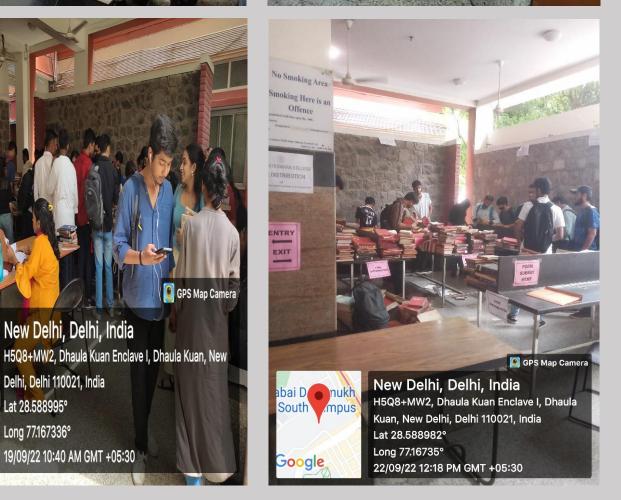

New Delhi, Delhi, India H5Q8+MW2, Dhaula Kuan Enclave I, Dhaula Kuan, New Delhi, Delhi 110021, India Lat 28.588949° Long 77.167398° 19/09/22 11:24 AM GMT +05:30

💽 GPS Map Camera

Students filling their forms

#### 2) Reception and Event:

All the weeded-out books which were approved by the GB were displayed subject wise by the library staff at the college foyer. Free Book Distribution was started on 19<sup>th</sup> September, 2022 at 10:00 A.M. Students were asked to queue up and choose books. After selecting books, students were instructed to fill up the form, mentioning their name, course, roll number, contact number, email ID & accession numbers of the books with signature. 968 students and faculty members benefitted by this event. Students were happy because they got their books of choice free of cost. After completion of the Free Weeded-Out Book Distribution to our college students, we arranged Feedback Forms for the student's for review of the event.