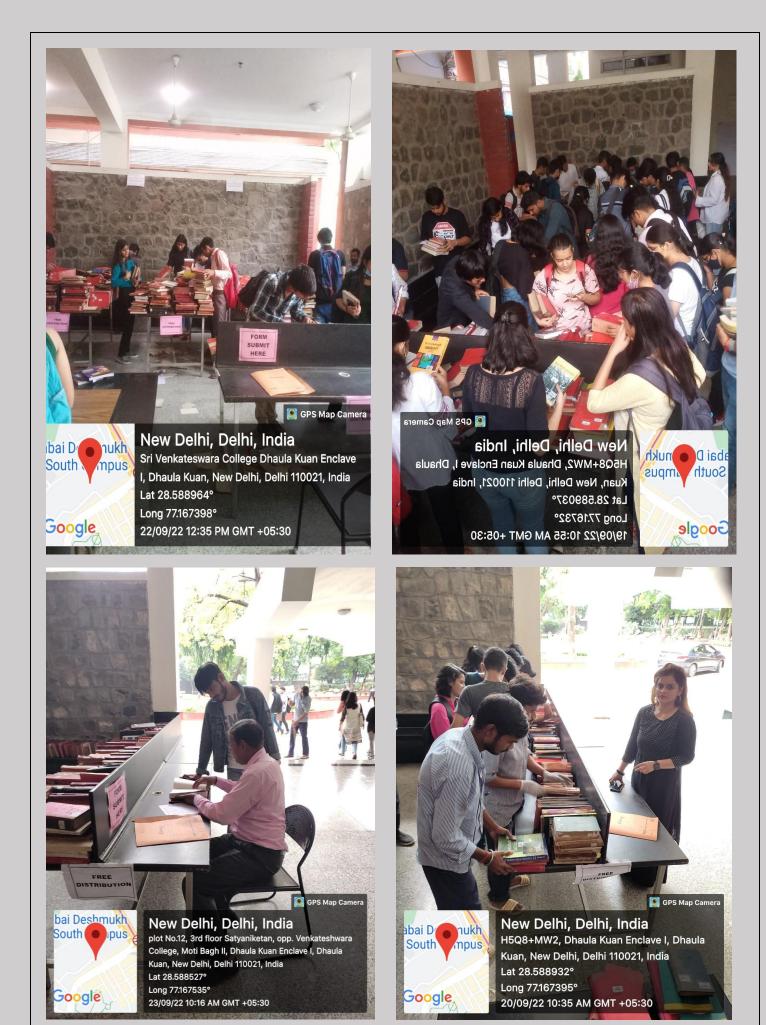

20/09/22 10:21 AM GMT +05:30

oogle

Books were displayed for free distribution

abai D

South

Google

nukh

mpus

Students were asked to queue up to enter the Free Book Distribution venue and take a form from the entrance

oogle

New Delhi, Delhi, India

plot No.12, 3rd floor Satyaniketan, opp. Venkateshwara College, Moti Bagh II, Dhaula Kuan Enclave I, Dhaula Kuan, New Delhi, Delhi 110021, India Lat 28.588547° Long 77.167568° 23/09/22 10:16 AM GMT +05:30

### Students submitting their forms at Exit Point