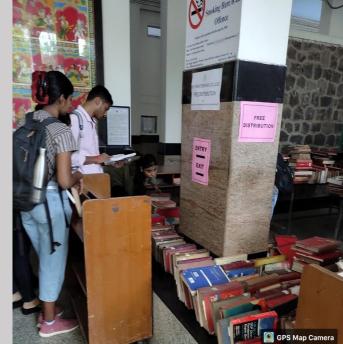

Students were asked to queue up to enter the Free Book Distribution venue and take a form from the entrance

oogle

New Delhi, Delhi, India

plot No.12, 3rd floor Satyaniketan, opp. Venkateshwara College, Moti Bagh II, Dhaula Kuan Enclave I, Dhaula Kuan, New Delhi, Delhi 110021, India Lat 28.588547° Long 77.167568° 23/09/22 10:16 AM GMT +05:30

### Students searching books of their choices

New Delhi, Delhi, India 55, Moti Bagh II, Satya Niketan, South Moti Bagh, New Delhi, Delhi 110021, India Lat 28.588977° Long 77.16735° 19/09/22 01:07 PM GMT +05:30