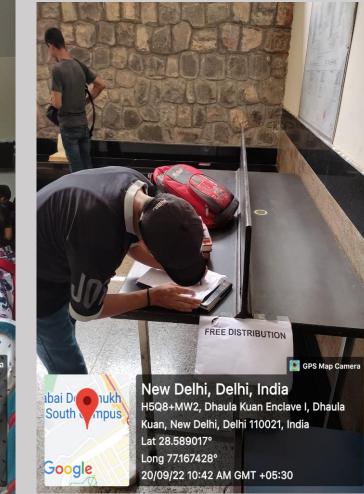

New Delhi, Delhi, India H5Q8+MW2, Dhaula Kuan Enclave I, Dhaula Kuan, New Delhi, Delhi 110021, India Lat 28.588949° Long 77.167398° 19/09/22 11:24 AM GMT +05:30

💽 GPS Map Camera

Students filling their forms