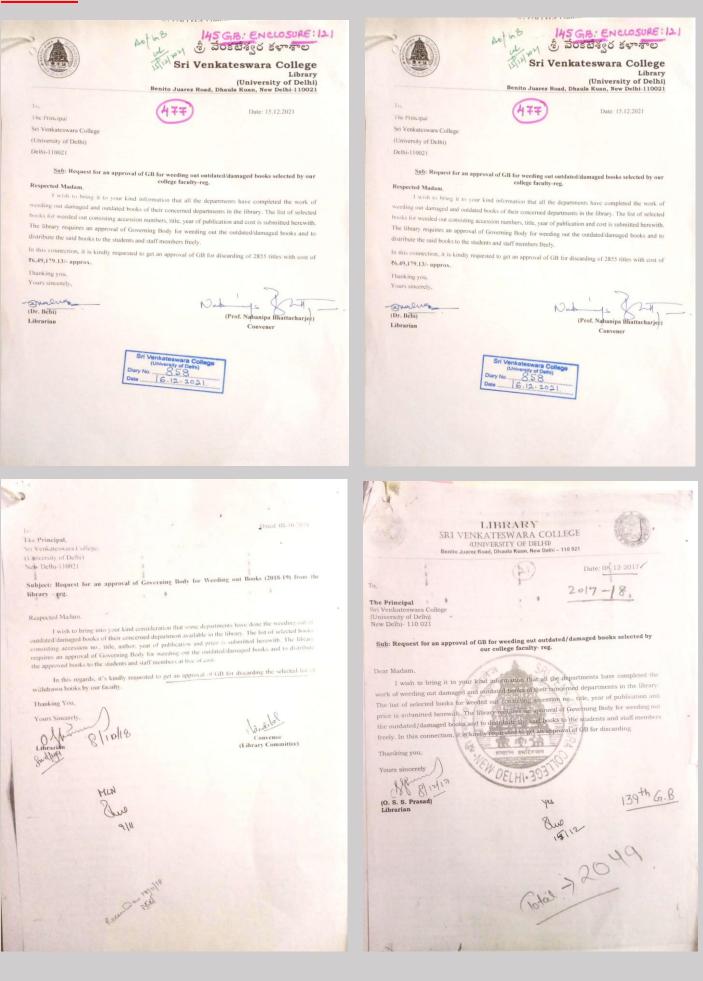

0.11

Subject: Permission for free distribution of weeded-out books of library- reg.

Respected Madam,

This is to draw your kind attention that some books of library have been approved by the governing body (139th GB meeting & 145<sup>th</sup> GB meeting) to be weeded-out. In this connection, we are requesting you to permit us to distribute the weeded-out books to our college students free of cost.

Thanking You

Yours sincerely,

N - Librarian (For

10 ch\_

Total no. of books weeded-out =) 2049 (2017-18) 857 (2018-19) 2823 (2021-22) 5729 Books

They may be allowed to distribute of the books free to the Students which are to be weeded-out. 1000 15/22

Principal A selectule may be prepared an intimated to students well in ad

#### Dear Dr.Nandita,

Please refer to the letters dated 8th December, 2017 and 8th October, 2018 received from the Librarian requesting the college to permit to withdraw the outdated/damaged/old books in the Library.

The College Governing Body in its 139th meeting held on 22.12.2018 considered the matter and resolved as follows:

"The Governing Body noted the list of out dated/damaged library books and permitted the Principal to write off the books from the records as per procedure"

In the light of the above, you are hereby permitted to withdraw the outdated/damaged/old books from the records and display all the damaged and outdated books for the students/staff for free distribution as decided in the earlier Governing Body meeting.

Thanking you,

Yours sincerely

PRINCIPAL

Copy to:

139 GB actions File/Stock verification File/Caretaker/M.F.